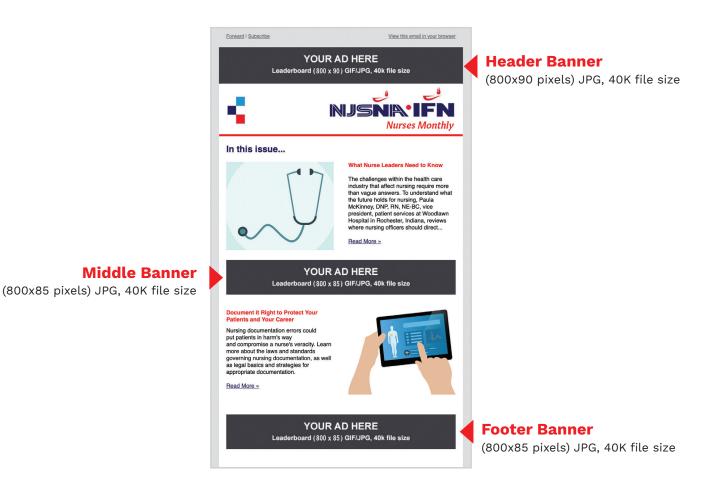

## Advertisement Options

## 2024 ADVERTISING RATES

| POSITION      | 4 CONSECUTIVE ISSUES | 8 CONSECUTIVE ISSUES | 12 CONSECUTIVE ISSUES |
|---------------|----------------------|----------------------|-----------------------|
| Header Banner | \$1,200.00           | \$2,200.00           | \$3,000.00            |
| Middle Banner | \$1,100.00           | \$2,000.00           | \$2,700.00            |
| Footer Banner | \$700.00             | \$1,200.00           | \$1,500.00            |