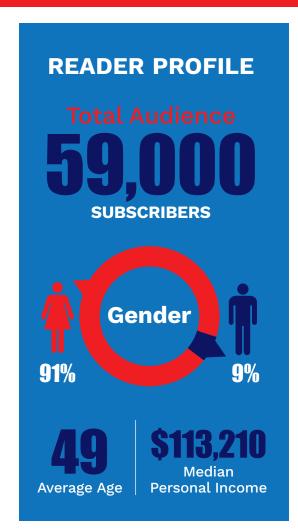

On average, 36.2% of subscribers will open the email. Over 5.6% of those opening the publication have clicked through the content.

Since 2016, when the NJSNA newsletter began, more than 1,400,000 emails have been distributed to an ever growing audience of 59,000 nurses.

# General Demographic Information