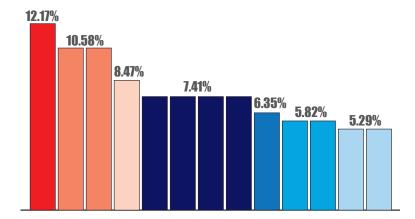

## What Our Nurses Are Interested In

What New Jersey nurses are searching for the most.