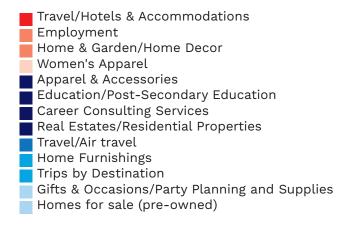

## What Our Nurses Are Interested In

What New Jersey nurses are searching for the most.