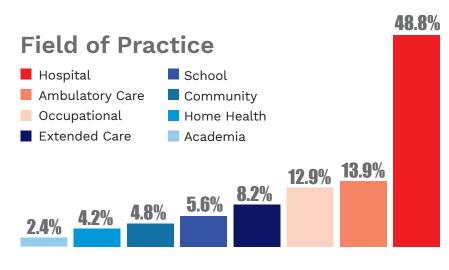

## What Our Nurses Are Interested In

What New Jersey nurses are searching for the most.