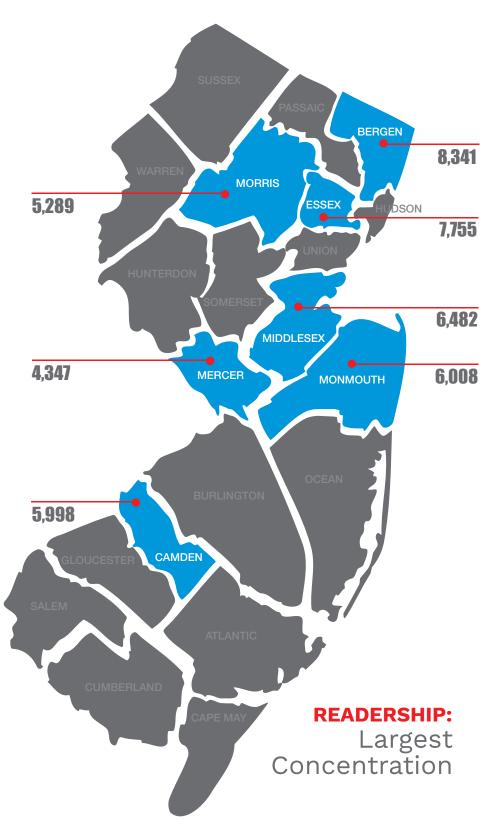

e-newsletter really brings together pertinent information that all nurses need to know professionally. I love the colorful format and easy to read summary with option to click on what you want to know more of. I love that it provides national news, state news, and truly focuses on caring for self and what is important to know about hot topics affecting our profession. It is an easy and informative read!"

- Kate Gillespie, MBA RN Assistant Vice President Orthopedic Service Line, NJSNA Member

To place an advertisement, please contact Sales Executive Donna Latham at **DLatham@cmasolutions.com** or **609-297-2227**.







# General Demographic Information



## What Our Nurses Are Interested In

What New Jersey nurses are searching for the most.









# General Demographic Information







## Advertisement Options



## 2024 ADVERTISING RATES

| POSITION      | 4 CONSECUTIVE ISSUES | 8 CONSECUTIVE ISSUES | 12 CONSECUTIVE ISSUES |
|---------------|----------------------|----------------------|-----------------------|
| Header Banner | \$1,200.00           | \$2,200.00           | \$3,000.00            |
| Middle Banner | \$1,100.00           | \$2,000.00           | \$2,700.00            |
| Footer Banner | \$700.00             | \$1,200.00           | \$1,500.00            |





#### To upload files:

Go to FTP upload cmasolutions.com/services/uploadart.htm

## Send all ad materials and insertions to:

Donna Latham
Sales Executive
NJSNA Nurses Monthly
c/o Creative Marketing Alliance
50 Millstone Road
Building 200, Suite 215
East Windsor, NJ 08520
609.297.2227

### **B