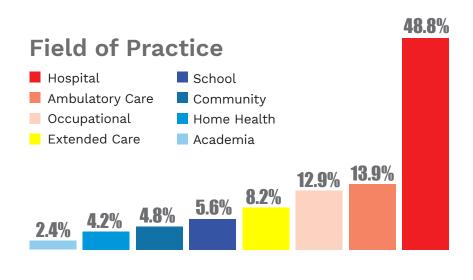

# WHAT OUR READERS ARE SAYING

"The NJSNA e-newsletter really brings together pertinent information that all nurses need to know professionally. I love the colorful format and easy to read summary with option to click on what you want to know more of. I love that it provides national news, state news, and truly focuses on caring for self and what is important to know about hot topics affecting our profession. It is an easy and informative read!"

- Kate Gillespie, MBA RN Assistant Vice President Orthopedic Service Line, NJSNA Member

To place an advertisement, please contact Sales Executive Donna Latham at **DLatham@cmasolutions.com** or **609-297-2227**.





# READER PROFILE Total Audience 59,000 SUBSCRIBERS Gender 91% \$113,210 Median Personal Income

# General Demographic Information



# What Our Nurses Are Interested In

What New Jersey nurses are searching for the most.









# General Demographic Information







# Advertisement Options



# 2024 ADVERTISING RATES

| POSITION      | 4 CONSECUTIVE ISSUES | 8 CONSECUTIVE ISSUES | 12 CONSECUTIVE ISSUES |
|---------------|----------------------|----------------------|-----------------------|
| Header Banner | \$1,200.00           | \$2,200.00           | \$3,000.00            |
| Middle Banner | \$1,100.00           | \$2,000.00           | \$2,700.00            |
| Footer Banner | \$700.00             | \$1,200.00           | \$1,500.00            |





# **NJSNA EDITORIAL STAFF**

The staff includes seasoned publication and editorial professionals who have years of experience promoting associations.

Jeffrey Bar