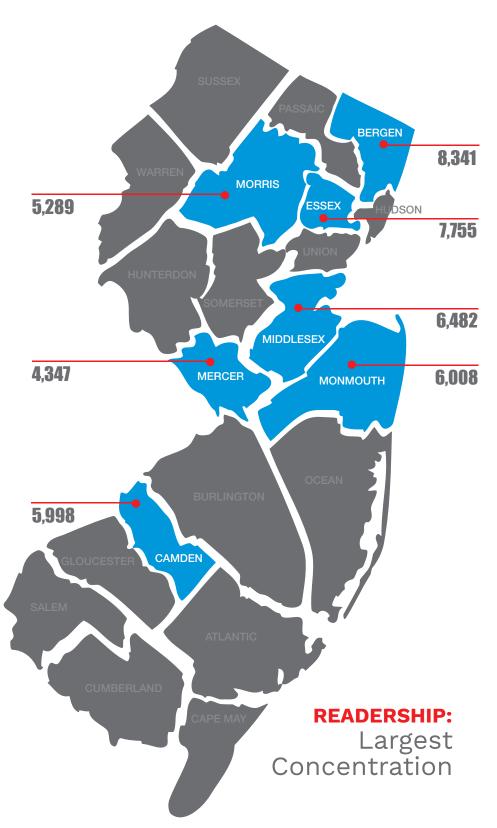

# READER PROFILE Total Audience 59,000 SUBSCRIBERS Gender 91% \$113,210 Median Personal Income

# General Demographic Information