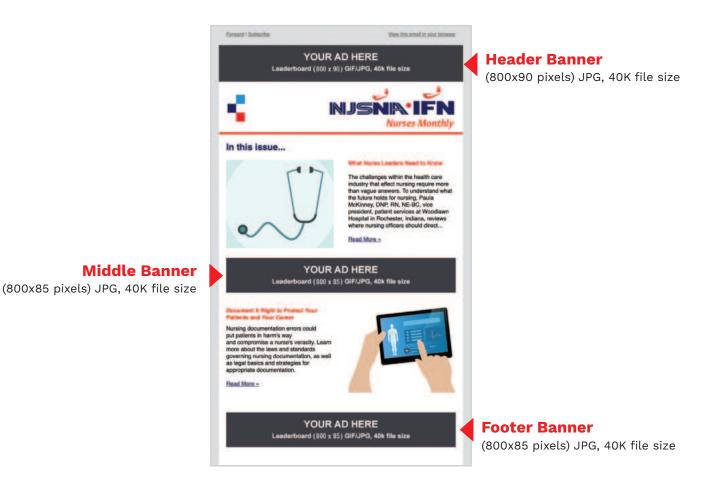

# Advertisement Options

# 2024 ADVERTISING RATES

| POSITION      | 4 CONSECUTIVE ISSUES | 8 CONSECUTIVE ISSUES | 12 CONSECUTIVE ISSUES |
|---------------|----------------------|----------------------|-----------------------|
| Header Banner | \$1,200.00           | \$2,200.00           | \$3,000.00            |
| Middle Banner | \$1,100.00           | \$2,000.00           | \$2,700.00            |
| Footer Banner | \$700.00             | \$1,200.00           | \$1,500.00            |