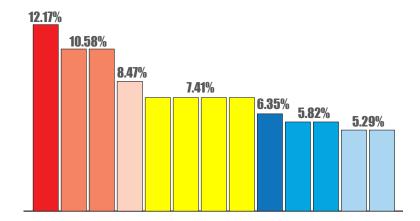

# What Our Nurses Are Interested In

What New Jersey nurses are searching for the most.