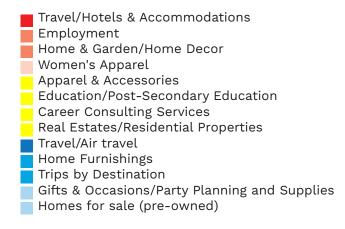

# What Our Nurses Are Interested In

What New Jersey nurses are searching for the most.