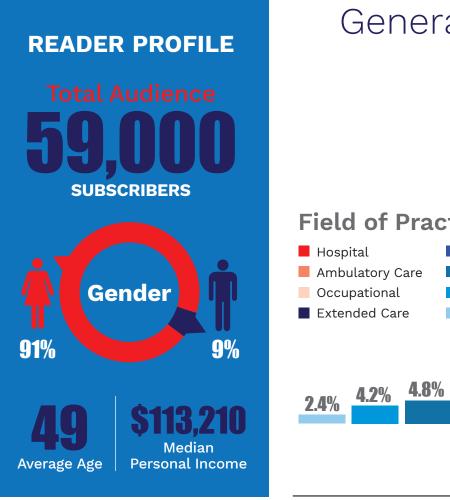

On average, 36.2% of subscribers will open the email. Over 5.6% of those opening the publication have clicked through the content.

Since 2016, when the NJSNA newsletter began, more than 1,400,000 emails have been distributed to an ever growing audience of 59,000 nurses.

## General Demographic Information

## General Demographic Information

njsna.org