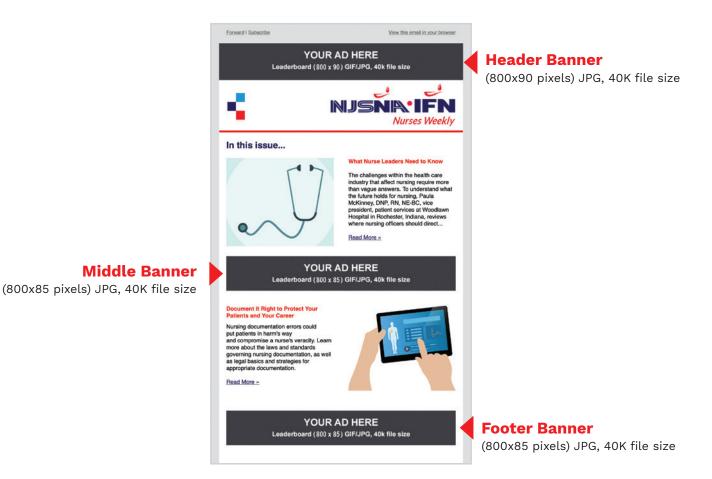

## Advertisement Options

### 2024 ADVERTISING RATES

| POSITION      | 4 CONSECUTIVE ISSUES | 8 CONSECUTIVE ISSUES | 12 CONSECUTIVE ISSUES |
|---------------|----------------------|----------------------|-----------------------|
| Header Banner | \$1,200.00           | \$2,200.00           | \$3,000.00            |
| Middle Banner | \$1,100.00           | \$2,000.00           | \$2,700.00            |
| Footer Banner | \$700.00             | \$1,200.00           | \$1,500.00            |

#### NJSNA Nurses Weekly Ad Information & Frequency

| Header Banner      | 4 Issues  | 8 Issues | 12 Issues        |
|--------------------|-----------|----------|------------------|
| Middle Banner      | 4 Issues  | 8 Issues | 12 Issues        |
| Footer Banner      | 4 Issues  | 8 Issues | □ 12 Issues      |
| Please use this We | b Address |          | for our ad link. |